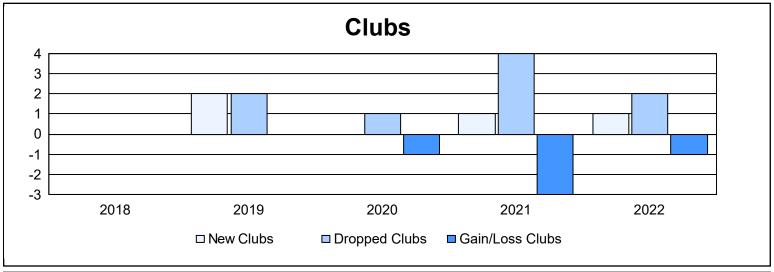

District 32 S As of June 2022 Cumulative

| Year      | New<br>Clubs | Dropped<br>Clubs | Gain/<br>Loss<br>Clubs | New<br>Members | Charter<br>Members | Reinstate<br>Members | Transfer<br>Members | Total<br>Member<br>Added | Total<br>Members<br>Dropped | Gain/<br>Loss<br>Members |
|-----------|--------------|------------------|------------------------|----------------|--------------------|----------------------|---------------------|--------------------------|-----------------------------|--------------------------|
| 2017-2018 | 0            | 0                | 0                      | 215            | 1                  | 5                    | 19                  | 240                      | 317                         | -77                      |
| 2018-2019 | 2            | 2                | 0                      | 154            | 69                 | 8                    | 13                  | 244                      | 266                         | -22                      |
| 2019-2020 | 0            | 1                | -1                     | 130            | 5                  | 5                    | 9                   | 149                      | 336                         | -187                     |
| 2020-2021 | 1            | 4                | -3                     | 150            | 30                 | 11                   | 12                  | 203                      | 269                         | -66                      |
| 2021-2022 | 1            | 2                | -1                     | 227            | 23                 | 18                   | 17                  | 285                      | 237                         | 48                       |
| Average   | 1            | 2                | -1                     | 175            | 26                 | 9                    | 14                  | 224                      | 285                         | -61                      |