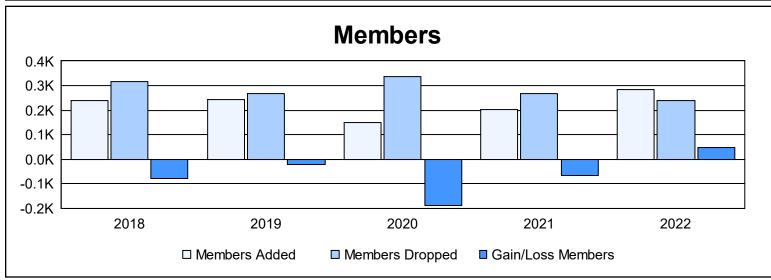

District 32 S As of June 2022 Cumulative

| Year      | New<br>Clubs | Dropped<br>Clubs | Gain/<br>Loss<br>Clubs | New<br>Members | Charter<br>Members | Reinstate<br>Members | Transfer<br>Members | Total<br>Member<br>Added | Total<br>Members<br>Dropped | Gain/<br>Loss<br>Members |
|-----------|--------------|------------------|------------------------|----------------|--------------------|----------------------|---------------------|--------------------------|-----------------------------|--------------------------|
| 2017-2018 | 0            | 0                | 0                      | 215            | 1                  | 5                    | 19                  | 240                      | 317                         | -77                      |
| 2018-2019 | 2            | 2                | 0                      | 154            | 69                 | 8                    | 13                  | 244                      | 266                         | -22                      |
| 2019-2020 | 0            | 1                | -1                     | 130            | 5                  | 5                    | 9                   | 149                      | 336                         | -187                     |
| 2020-2021 | 1            | 4                | -3                     | 150            | 30                 | 11                   | 12                  | 203                      | 269                         | -66                      |
| 2021-2022 | 1            | 2                | -1                     | 227            | 23                 | 18                   | 17                  | 285                      | 237                         | 48                       |
| Average   | 1            | 2                | -1                     | 175            | 26                 | 9                    | 14                  | 224                      | 285                         | -61                      |